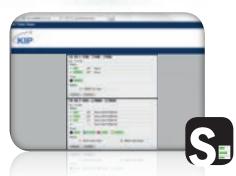

Quickly review the media, toner and printer status

#### **KIP Printer Status**

Provides system information including:

- Online or offline
- Open covers
- Consumables status
- Operational status
- Current print meter readings