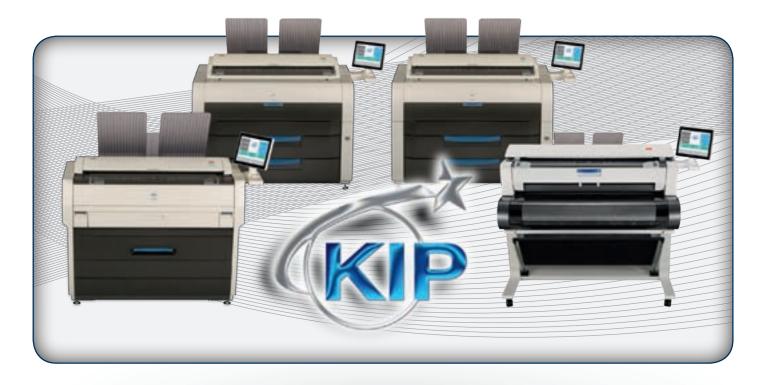

### KIP 770 MULTIFUNCTION SYSTEMS

KIP 770 with front print delivery system

KIP 770 with front print delivery system plus optional integrated print tray