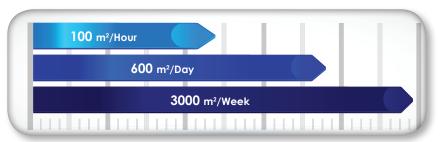

ofessional quality at a breakthrough value/performance level.



### Smart Multi-Touch Control

- 307 mm smart multi-touch display
- Touch simplicity: swipe, rotate, pinch, spread & tap
- Intuitive, tablet style touch controls
- Uniform operations for improved experience
- Walk-up operator convenience
- High demand productivity
- View and print area of interest



#### System Features

- Single footprint configuration
- Colour touch controls
- Front print delivery system
- 1 integrated media rolls
- 1,6 'A0' size prints per minute
- 600 X 1800 dpi printing
- High definition print technology
- Print from & scan to the cloud
- CIS scanning technology with real-time thresholding technology
  - Rear delivery for high production
- Smart eco<sup>2</sup> design

### **KIP 770 Print Production**





#### **Integrated USB Drives**

KIP 770 systems eliminate the need for additional PC hardware by printing documents directly from the touchscreen software. Integrated support for removable media such as standard USB drives provides the ability to securely print documents directly from a range of media formats.

## **KIP 770** SYSTEM CONVENIENCE

The compact design of the KIP 770 provides front access to the touchscreen, auto roll paper loading, system operation & copy/print delivery.





### KIP 770 PAPER VERSATILITY

Paper tray for standard sizes up to 420 mm x 594 mm extends the range of print sizes that can be produced without switching rolls.







# SMART SOLUTIONS

#### The space saving design of the KIP 770 provides near-wall operation and is expandable as production demands i