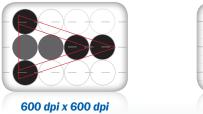

#### 600 x 1800 DPI- High Resolution

KIP systems feature crisp, 600 x 1800 dpi printing for sharper details and extremely smooth grayscales. This higher resolution allows the system to enhance curves, diagonal lines and arcs by smoothing out line edges with excellent precision.