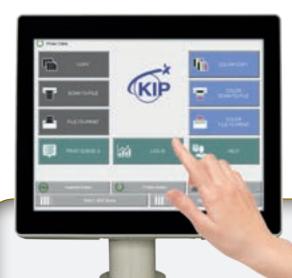

### Smart Multi-Touch Control

- 307 mm smart multi-touch display
- Touch simplicity: swipe, rotate, pinch, spread & tap
- Intuitive, tablet style touch controls
- Uniform operations for improved experience
- Walk-up operator convenience
- High demand productivity
- View and print area of interest

# KIP COLOUR MULTI-TOUCH SO EASY TO USE

All system functions of the KIP 770 are performed through its large, multi-touch 307 mm display with vivid colour controls that instantly respond to your touch. The high resolution display provides copy and scan previews with single pixel clarity, allowing you to instantly view b&w and colour documents like never before.

#### A Smart, Intuitive Interface

The integrated colour multi-touch display of KIP systems provides a powerful combination of control plus convenience – because you don't have to leave your printer to perform the command functions that make your work more productive.

The articulating display provides the perfect viewing angle to select features, control job queues, review system status, print image files or scans – and get a large, full color look at image files before you print, make changes and see your results immediately.