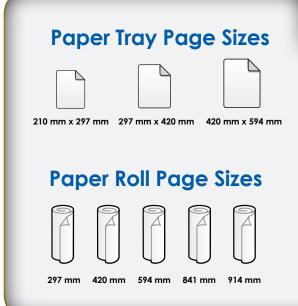

### KIP 770 PAPER VERSATILITY

Paper tray for standard sizes up to 420 mm x 594 mm extends the range of print sizes that can be produced without switching rolls.

#### **Media Capacity**

The automated paper loading of the KIP 770 accepts up to a 152 meter roll of media (2"or 3" core) up to 36"/914 mm wide.