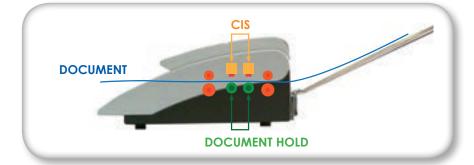

#### **KIP 770 INTEGRATED CIS SCANNING SYSTEM**

The KIP 770 integrated large format scanner is a 24-bit, 36" / 914 mm wide full-colour image capture system perfect for processing photographs, complex maps and AEC/ CAD drawings. The CIS (Contact Image Sensor) scanning technology enables high-resolution, high-speed image capture with energy saving operation from a compact design.

The KIP 770 integrated scanner features a support system to enhance feed reliability

Copy & scan documents to the cloud or email and create colour copies to up to 3 connected colour print systems

Integrated paper tray holds up to 30 sheets