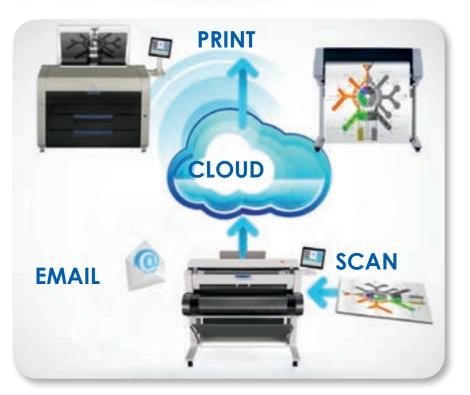

#### **Mobile Cloud Convenience**

- Use any phone, tablet, laptop or pc
- No need to install drivers or software applications
- Integrated with OneDrive, Google Drive, Dropbox, Box.com, Microsoft Sharepoint & Microsoft Office 365 Online™

### Colour Copy & Scan

- Vivid image previews
- ICC profile colour management
- Area of interest scan/copy
- Scan to email, usb or cloud
- Cloud Connect integration
- Closed loop colour calibration

#### **KIP Cloud Connect**

- Use the cloud service of your choice
  - Print from the cloud
- Scan to the cloud
- Print files via email attachments
- Integrated with OneDrive, Google Drive, Dropbox, Box.com, Microsoft Sharepoint & Microsoft Office 365 Online™