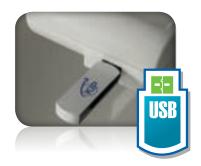

#### **Integrated USB Drives**

KIP 770 systems eliminate the need for additional PC hardware by printing documents directly from the touchscreen software. Integrated support for removable media such as standard USB drives provides the ability to securely print documents directly from a range of media formats.

#### **Multi-Touch Productivity**

Experience the difference of KIP multi-touch technology.

- Vivid 307 mm colour multi-touch display
- Fully articulating to adjust viewing angle
- Centralized access to all system features
- Print, copy and scan in b&w or full colour
- Swipe, pinch, spread and rotate view
- Zoom to area of interest and print
- Print directly from removable usb drives and system mailboxes
- Job queue management
- Network security features
- Integrated accounting system
- Concurrent print & scan to file at the touchscreen display
- Integrated print previews of each file in a complete job set