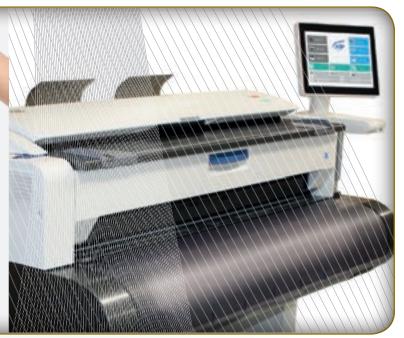

# KIP 770 COMPACT CONSOLE DESIGN

The KIP 770 is the highest value wide format multifunction system in the world. It sets new standards for professional quality at a breakthrough value/performance level.

## **KIP 770** SYSTEM CONVENIENCE

The compact design of the KIP 770 provides front access to the touchscreen, auto roll paper loading, system operation & copy/print delivery.

### KIP 770 MULTIFUNCTION SYSTEMS

KIP 770 with front print delivery system

KIP 770 with front print delivery system plus optional integrated print tray