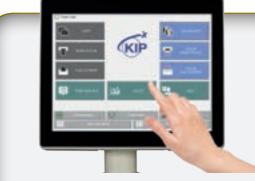

### Smart Multi-Touch Control

- 307 mm smart multi-touch display
- Touch simplicity: swipe, rotate, pinch, spread & tap
- Intuitive, tablet style touch controls
- Uniform operations for improved experience
- Walk-up operator convenience
- High demand productivity
- View and print area of interest

# KIP COLOUR MULTI-TOUCH SO EASY TO USE

All system functions of the KIP 770 are performed through its large, multi-touch 307 mm display with vivid colour controls that instantly respond to your touch. The high resolution display provides copy and scan previews with single pixel clarity, allowing you to instantly view b&w and colour documents like never before.

#### A Smart, Intuitive Interface

The integrated colour multi-touch display of KIP systems provides a powerful combination of control plus convenience – because you don't have to leave your printer to perform the command functions that make your work more productive.

#### **Multi-Touch Productivity**

Experience the difference of KIP multi-touch technology.

- Vivid 307 mm colour multi-touch display
- Fully articulating to adjust viewing angle
- Centralized access to all system features
- Print, copy and scan in b&w or full colour
- Swipe, pinch, spread and rotate view
- Zoom to area of interest and print
- Print directly from removable usb drives and system mailboxes
- Job queue management
- Network security features
- Integrated accounting system
- Concurrent print & scan to file at the touchscreen display
- Integrated print previews of each file in a complete job set