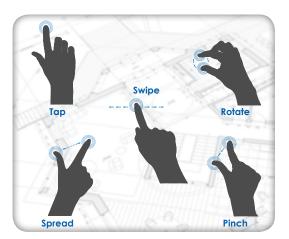

### Smart Multi-Touch Control

- 307 mm smart multi-touch display
- Touch simplicity: swipe, rotate, pinch, spread & tap
- Intuitive, tablet style touch controls
- Uniform operations for improved experience
- Walk-up operator convenience
- High demand productivity
- View and print area of interest

#### **Multi-Touch Productivity**

Experience the difference of KIP multi-touch technology.

- Vivid 307 mm colour multi-touch display
- Fully articulating to adjust viewing angle
- Centralized access to all system features
- Print, copy and scan in b&w or full colour
- Swipe, pinch, spread and rotate view
- Zoom to area of interest and print
- Print directly from removable usb drives and system mailboxes
- Job queue management
- Network security features
- Integrated accounting system
- Concurrent print & scan to file at the touchscreen display
- Integrated print previews of each file in a complete job set