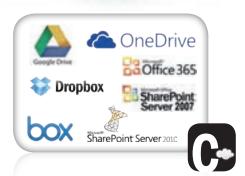

#### **Mobile Cloud Convenience**

- Use any phone, tablet, laptop or pc
- No need to install drivers or software applications
- Integrated with OneDrive, Google Drive, Dropbox, Box.com, Microsoft Sharepoint & Microsoft Office 365 Online™

#### **KIP Cloud Connect**

- Use the cloud service of your choice
  - Print from the cloud
- Scan to the cloud
- Print files via email attachments
- Integrated with OneDrive, Google Drive, Dropbox, Box.com, Microsoft Sharepoint & Microsoft Office 365 Online™