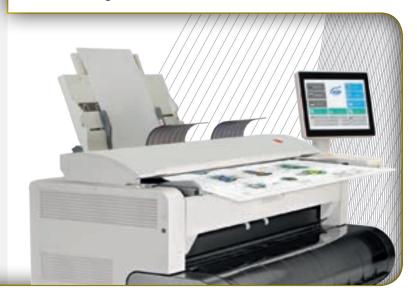

# KIP 770 COMPACT CONSOLE DESIGN

The KIP 770 is the highest value wide format multifunction system in the world. It sets new standards for professional quality at a breakthrough value/performance level.

## **KIP 770** SYSTEM CONVENIENCE

The compact design of the KIP 770 provides front access to the touchscreen, auto roll paper loading, system operation & copy/print delivery.

### KIP 770 MULTIFUNCTION SYSTEMS

KIP 770 with front print delivery system

KIP 770 with front print delivery system plus optional integrated print tray