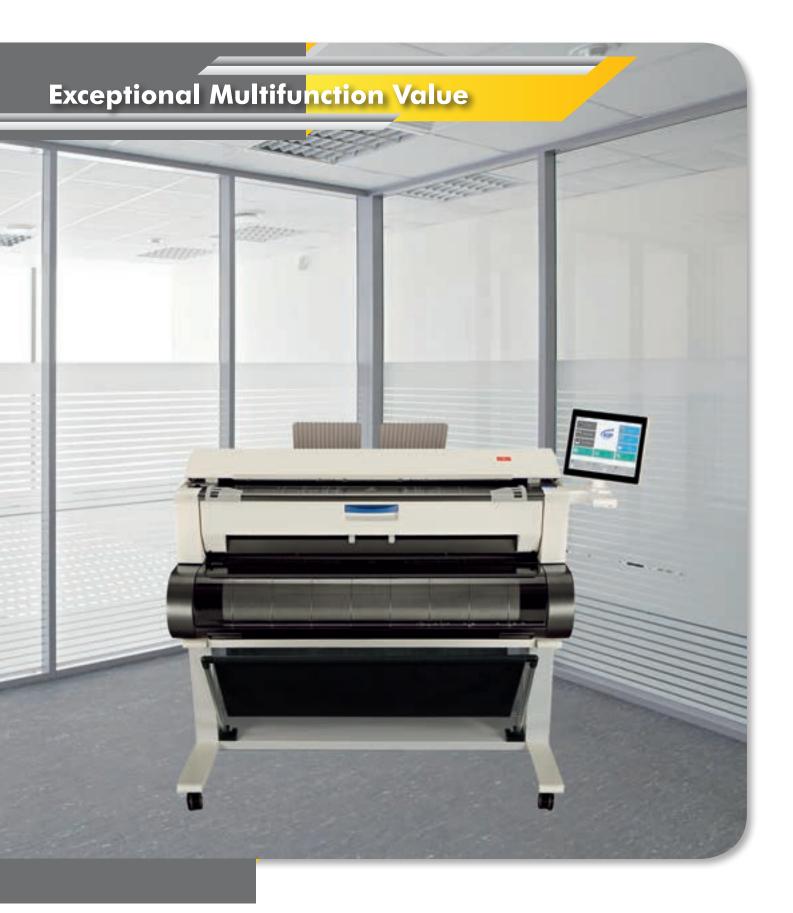

# KIP 770 COMPACT CONSOLE DESIGN

The KIP 770 is the highest value wide format multifunction system in the world. It sets new standards for professional quality at a breakthrough value/performance level.

## **KIP 770** SYSTEM CONVENIENCE

The compact design of the KIP 770 provides front access to the touchscreen, auto roll paper loading, system operation & copy/print delivery.

### KIP 770 PAPER VERSATILITY

Paper tray for standard sizes up to 420 mm x 594 mm extends the range of print sizes that can be produced without switching rolls.

### KIP 770 MULTIFUNCTION SYSTEMS

KIP 770 with front print delivery system

KIP 770 with front print delivery system plus optional integrated print tray