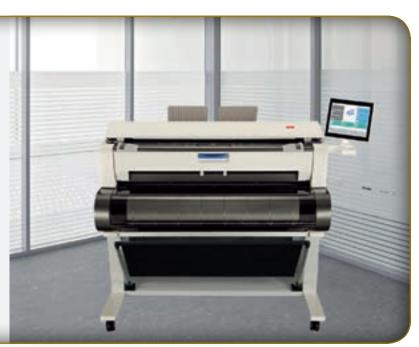

### KIP 770 MULTIFUNCTION SYSTEMS

KIP 770 with front print delivery system

KIP 770 with front print delivery system plus optional integrated print tray