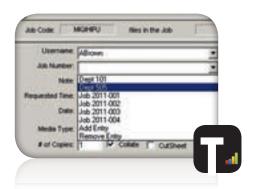

KIP Track System ensures all work is charged to the appropriate user, department or project

#### **KIP Track System**

- Accounts for copy/print/scan use
- Password protect data entries
- Email reports generated weekly, monthly or on-demand
- Fully integrated with all KIP systems & apps

Designed to make it easy for operators to contact the KIP customer care provider