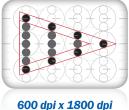

#### 600 x 1800 DPI- High Resolution

KIP systems feature crisp, 600 x 1800 dpi printing for sharper details and extremely smooth grayscales. This higher resolution allows the system to enhance curves, diagonal lines and arcs by smoothing out line edges with excellent precision.