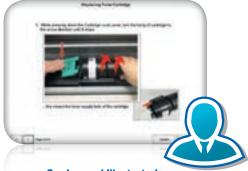

On demand illustrated operator guides

#### **KIP System Guides**

- Displayed on KIP touchscreen
- Information presented in full colour
- Step-by-step pictorial instructions
- B&w and colour copy and scan-to-file instructions
- Media & toner replacement procedures
- Quick reference resource for system functions