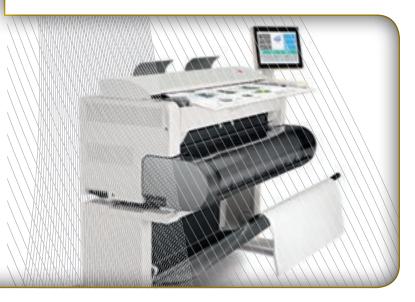

### KIP 770 MULTIFUNCTION SYSTEMS

KIP 770 with front print delivery system

KIP 770 with front print delivery system plus optional integrated print tray